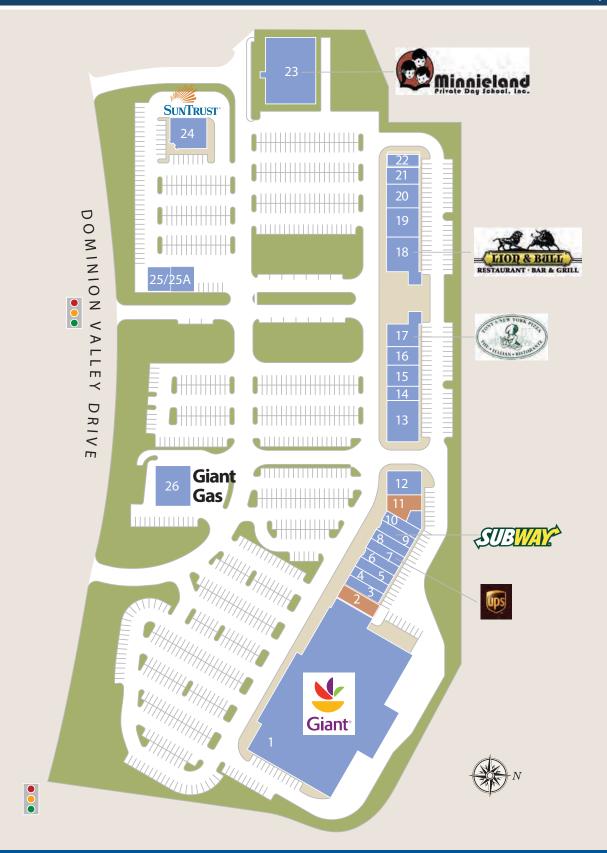

# DOMINION VALLEY MARKET SQUARE

1,548-2,301 SF Retail Space Available

| Space    | Sq .Ft. | Tenant Name                               |  |
|----------|---------|-------------------------------------------|--|
| 1        | 70,353  | Giant Food                                |  |
| 2        | 2,171   | Available                                 |  |
| 3        | 1,453   | Thai Peppers                              |  |
| 4        | 1,442   | Hair Cuttery                              |  |
| 5        | 1,440   | Dominion Valley Cleaners                  |  |
| 6        | 1,417   | Eye & Vision Care                         |  |
| 7        | 1,453   | The UPS Store                             |  |
| 8        | 1,453   | Domino's Pizza                            |  |
| 9        | 1,417   | Subway                                    |  |
| 10       | 1,456   | Marcaron Tart                             |  |
| 11       | 2,301   | Available                                 |  |
| 12       | 2,941   | Asian Garden                              |  |
| 13       | 3,632   | CrossFit Durable                          |  |
| 14       | 2,482   | Lifetime Smiles LLC                       |  |
| 15       | 2,507   | Solace Salon & Day Spa                    |  |
| 16       | 2,172   | Dominion Valley Animal<br>Hospital        |  |
| 17       | 3,142   | Tony's NY Pizza                           |  |
| 18       | 5,038   | Lion and Bull - An American<br>Restaurant |  |
| 19       | 2,885   | Dynamic Kick                              |  |
| 20       | 2,555   | ABC Store                                 |  |
| 21       | 2,007   | Advanced Orthodontics                     |  |
| 22       | 1,548   | Barber Shop                               |  |
| 23       | 11,875  | Minneland Private Day School              |  |
| 24       | 3,872   | SunTrust Bank                             |  |
| 25       | 2,872   | Office                                    |  |
| 25A      | 2,574   |                                           |  |
| 26       | 1,500   | Giant Gas                                 |  |
| De<br>De | omin    | nion Valley<br>ET SQUARE                  |  |