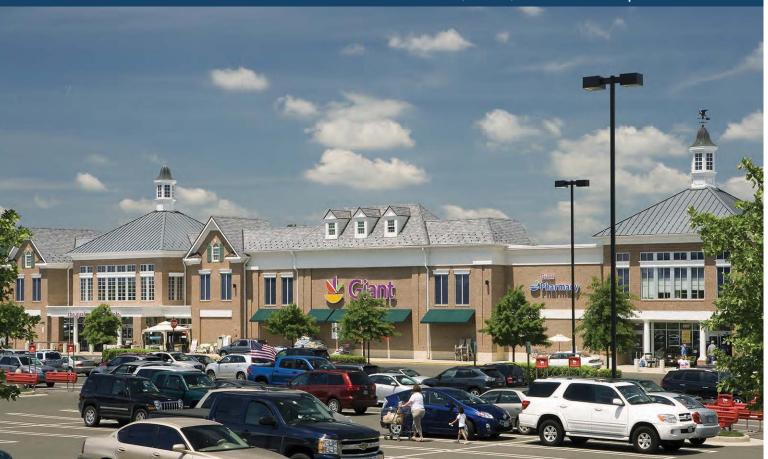

#### DOMINION VALLEY MARKET SQUARE FACTS-AT-A-GLANCE

- Retail space from 1,453-2,574 SF available
- 175.000-square-foot neighborhood center anchored by Giant Food
- Signalized entrance on Dominion Valley Drive
- Surrounded by high household incomes of more than \$156.874 w/in 3 miles
- Within the prominent Dominion Valley Country Club
- Retailers include Subway, Hair Cuttery and SunTrust