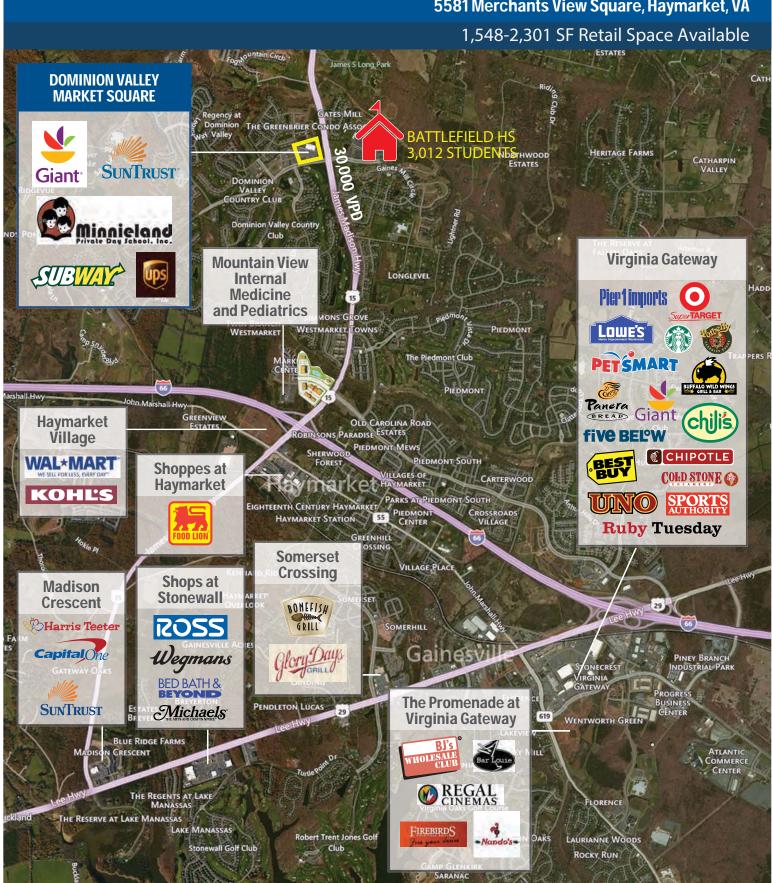

#### **DOMINION VALLEY MARKET SQUARE**

5581 Merchants View Square, Haymarket, VA

1,548-2,301 SF Retail Space Available

| DEMOGRAPHICS (2014) | 3 MILES   | 5 MILES   | 10 MILES  |
|---------------------|-----------|-----------|-----------|
| POPULATION          | 29,990    | 48,734    | 219,124   |
| AVG HH INCOME       | \$156,874 | \$152,194 | \$136,400 |
| EMPLOYEES           | 5,215     | 13,581    | 79,116    |

#### DOMINION VALLEY MARKET SQUARE FACTS-AT-A-GLANCE

- Retail space from 1,453-2,574 SF available
- 175.000-square-foot neighborhood center anchored by Giant Food
- Signalized entrance on Dominion Valley Drive
- Surrounded by high household incomes of more than \$156.874 w/in 3 miles
- Within the prominent Dominion Valley Country Club
- Retailers include Subway, Hair Cuttery and SunTrust